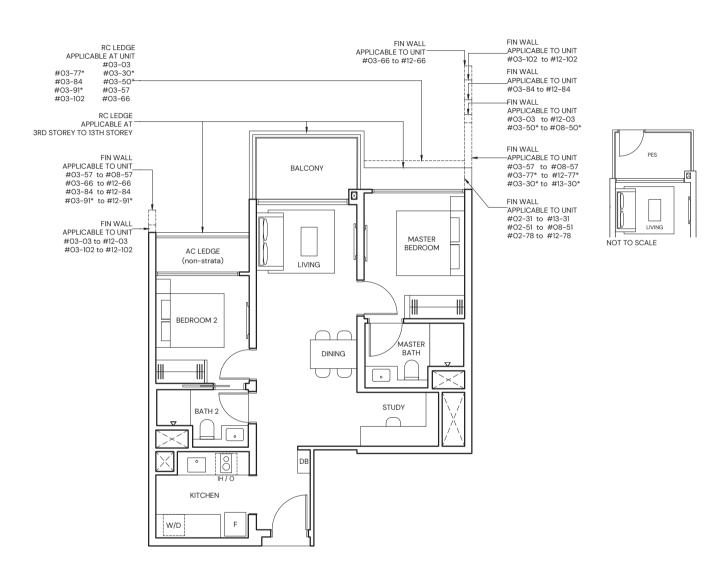

## 2-BFDROOM PRFMIUM + STUDY

## **TYPE BPS1**

## 71 sqm / 764 sqft

BLK 1 #03-03 to #12-03 BLK 5 #03-30\* to #13-30\* BLK 5 #03-31 to #13-31 BLK 9 #03-50\* to #08-50\* BLK 9 #03-51 to #08-51 BLK 11 #03-57 to #08-57 BLK 13 #03-66 to #12-66 BLK 15 #03-77\* to #12-77\* BLK 15 #03-78 to #12-78 BLK 17 #03-84 to #12-84 BLK 19 #03-91\* to #12-91\* BLK 21 #03-102 to #12-102

## TYPE BPS1(p) 71 sqm / 764 sqft

BLK 5 #02-31 BLK 9 #02-51 BLK 15 #02-78

Area includes Private Enclosed Space (PES) or Balcony, where applicable. All AC ledges and RC ledges (non-load bearing) are excluded from strata area. The plans are subjected to change as may be required by relevant authorities. All areas and measurements stated herein as approximate and subject to final survey.